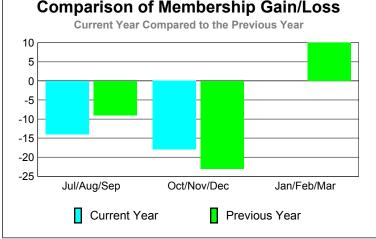

| 0                                |
| Oct/Nov/Dec |                            | 0                             | 0                                 | 0                                | 0                                |
| Jan/Feb/Mar |                            |                               |                                   |                                  | 0                                |
| Totals      |                            |                               |                                   |                                  | 0                                |

**CLUBS** 

## Club Results 2012-2013 Goal, New, Dropped, Gain/Loss 6 4 2 0 -2 -4 -6 Jul/Aug/Sep Oct/Nov/Dec Jan/Feb/Mar Goal Actual Dropped Gain Loss C



## YTD Status Quo Clubs 2012-2013









## Gender Comparison 2012-2013