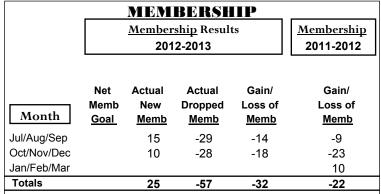

GMT: Jeff Kriz Location: NEBRASKA GMT CA: 1

|             |                            | <u>Club</u><br><b>20</b> 1    |                                   | <u>Clubs</u><br>2011-2012        |                                  |
|-------------|----------------------------|-------------------------------|-----------------------------------|----------------------------------|----------------------------------|
| Month       | New<br>Club<br><u>Goal</u> | Actual<br>New<br><u>Clubs</u> | Actual<br>Dropped<br><u>Clubs</u> | Gain/<br>Loss of<br><u>Clubs</u> | Gain/<br>Loss of<br><u>Clubs</u> |
| Jul/Aug/Sep |                            | 0                             | 0                                 | 0                                | 0                                |
| Oct/Nov/Dec |                            | 0                             | 0                                 | 0                                | 0                                |
| Jan/Feb/Mar |                            |                               |                                   |                                  | 0                                |
| Totals      |                            |                               |                                   |                                  | 0                                |