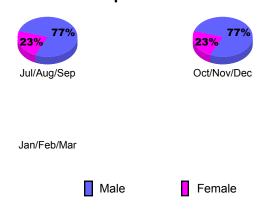

|
| Oct/Nov/Dec |                            | 0                             | 0                                 | 0                                | 0                                |
| Jan/Feb/Mar |                            |                               |                                   |                                  | 0                                |
| Totals      |                            |                               |                                   |                                  | 0                                |

**CLUBS** 

## Club Results 2012-2013 Goal, New, Dropped, Gain/Loss 6 4 2 0 -2 -4 -6 Jul/Aug/Sep Oct/Nov/Dec Jan/Feb/Mar Goal Actual Dropped Gain Loss C



## YTD Status Quo Clubs 2012-2013









## Gender Comparison 2012-2013