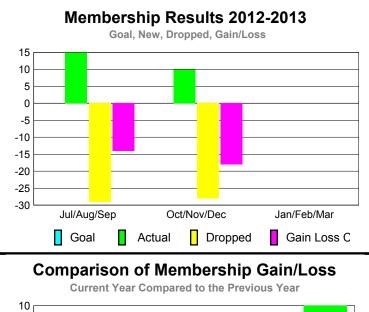

## Club Results 2012-2013 Goal, New, Dropped, Gain/Loss 6 4 2 0 -2 -4 -6 Jul/Aug/Sep Oct/Nov/Dec Jan/Feb/Mar Goal Actual Dropped Gain Loss C